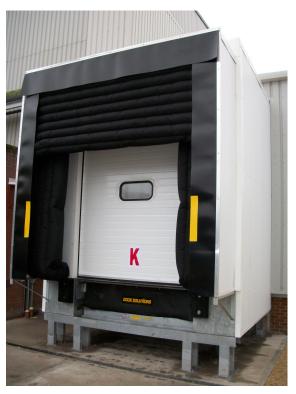

## What are the benefits?

**Increase energy efficiency** – by placing a dock leveller outside of the building you limit the amount of energy exchange that can take place at your loading bay. The load house enables you to reduce the risk of energy loss and temperature exchange, which is particularly important at distribution centres which deal in refrigerated goods.

**Increase hygiene** – The space under the dock leveller can be a shelter for unwanted pests to hide and for dirt to build up. Placing a dock leveller in a load house you can increase the hygiene inside the building and reduce the risk of dirt and pest disruptions.