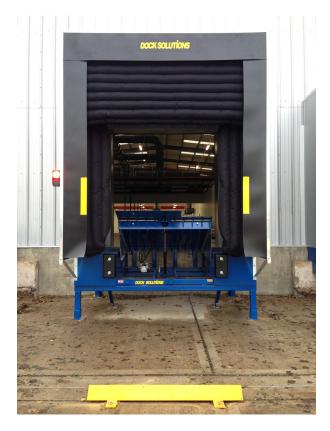

By designing, building and installing a double insulated load house to match existing warehouse, Dock Solutions also created a new access point into the main ware house via a DS Fast action Door, personnel door and off load platform.