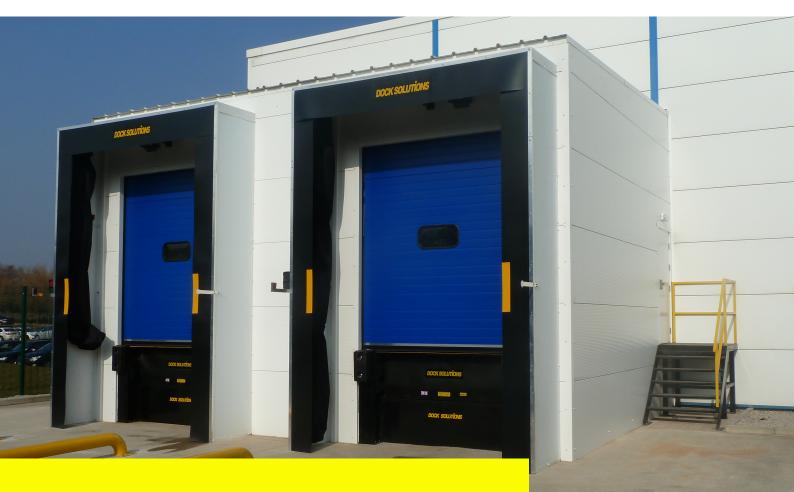

## **Dock Solutions Load House**

Your entire bay sits outside of the main building when you install a load house. In the current climate, load houses have proven to be an effective way to prevent wasting important interior storage space.

Maximise space – By moving loading bays and the loading process from inside the warehouse to the outside of the main building and freeing up space in the inside warehouse.

**Easy to install** – no major civil engineer work needed when installing a dock house and will not disrupt any inside work. Load houses can also be repositioned and moved to a different location if you decide to move.

Dock Solutions Load houses can of course be disassembled and relocated if required meaning that your investment can go with you should you move, they also protect your main building from vehicle impact damage which can prove to be extremely expensive.