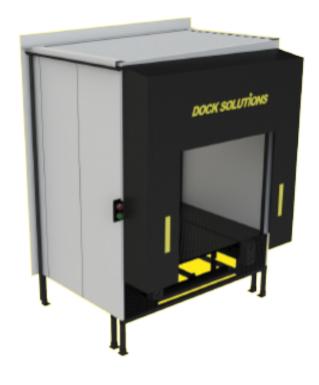

## **Dock Solutions Load House**

Your entire bay sits outside of the main building when you install a load house. In the current climate, load houses have proven to be an effective way to prevent wasting important interior storage space.

## What are the benefits?

**Increase energy efficiency** – by placing a dock leveller outside of the building you limit the amount of energy exchange that can take place at your loading bay. The load house enables you to reduce the risk of energy loss and temperature exchange, which is particularly important at distribution centres which deal in refrigerated goods.