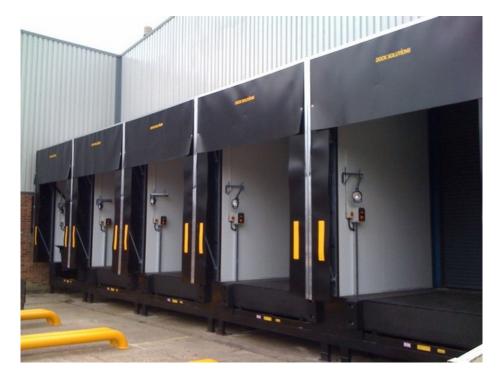

## **Dock Solutions Load House**

Your entire bay sits outside of the main building when you install a load house. In the current climate, load houses have proven to be an effective way to prevent wasting important interior storage space.

In the current climate we have found that our load house solutions are proving popular as they can be added to the main building once occupancy has been taken this ca n save the main building contractor installing at great expense loading bays that may not be used or are unsuitable for a potential tenant.