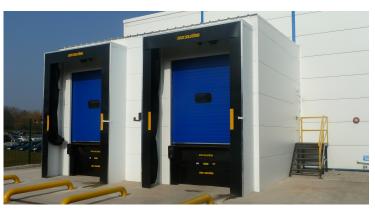

## **Dock Solutions Load House**

Your entire bay sits outside of the main building when you install a load house. In the current climate, load houses have proven to be an effective way to prevent wasting important interior storage space.

Maximise space – By moving loading bays and the loading process from inside the warehouse to the outside of the main building and freeing up space in the inside warehouse.

**Easy to install** – no major civil engineer work needed when installing a dock house and will not disrupt any inside work. Load houses can also be repositioned and moved to a different location if you decide to move.

Dock Solutions Load houses can of course be disassembled and relocated if required meaning that your investment can go with you should you move, they also protect your main building from vehicle impact damage which can prove to be extremely expensive.